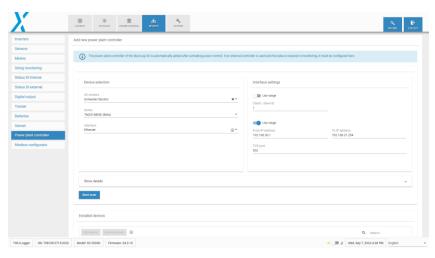

# **CONFIGURATION**

- + Configuration is done in the menu "Devices Power plant controller"
  - Choose your device

+ All measurements can be found at the menu "Charts – Power Plant Controller"