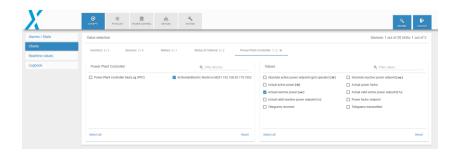

# **CONFIGURATION**

- + Configuration is done in the menu "Devices Power plant controller"
  - Choose your device

+ All measurements can be found at the menu "Charts – Power Plant Controller"