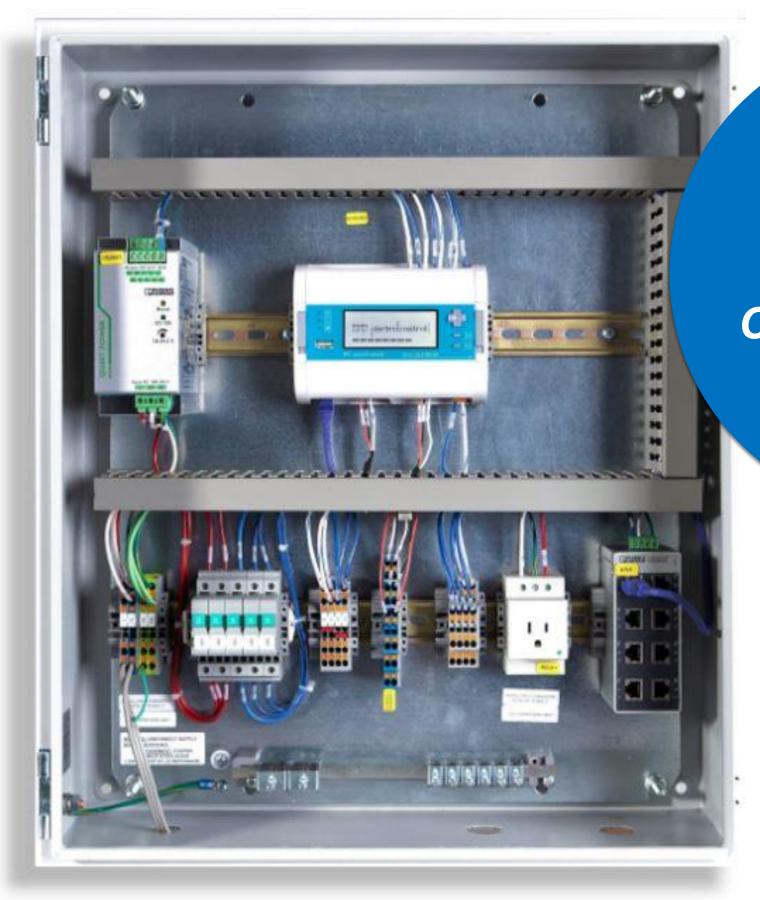

## MONITORING STATION

CENTRALLY RECORDING AND PROCESSING ALL SYSTEM DATA IN YOUR PV POWER PLANT

## MONITORING STATION

READY TO MOUNT AND TERMINATE

- Customized according to your specifications
- ✓ Pre-wired and pre-configured, delivered turnkey
- ✓ MX-Modules, Revenue Grade Meter, PLC, UPS backup, Router, Fiber Components, Heating cooling unit and WebRelays available
- Assembled in USA
- ✓ UL Certified
- **✓** NEMA4 Enclosure
- ✓ ISO9001 Certified
- Quality Control System
- ✓ High end panel solution