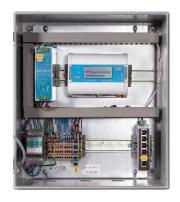

#### **DESCRIPTION OF FUNCTIONS**

The measuring equipment control cabinet for centrally recording and processing all system data in your PV power plant:

- Centralized data acquisition and communication with VCOM
- Depending on the system topology blue'Logs, MX-Modules and further components can be built in if required
- The pre-wired components allow quick installation and commissioning
- Monitoring Station Medium ready for router installation
- Dedicated AC and DC Breakers
- Easy access push terminals for improved field wiring
- **UL Certified**

#### **EQUIPMENT**

Power supply unit 24 V DC, 5 A Industrial Ethernet (RJ45) 5 port Switch blue'Log X-Series (XM-200 for small option and XM-1000 for medium) Digi Router WR 21 (only for medium box option item #: 491.771)