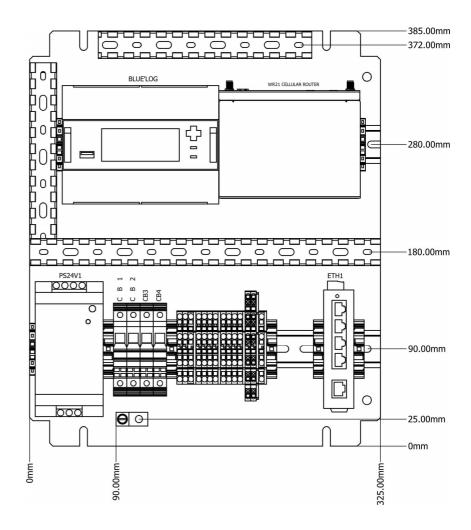

#### SCHEMATIC DIAGRAMS

meteocontrol North America | 2700 Patriot Blvd, Suite 250 | Glenview, IL 60026 | phone +1 (224) 310-5700 email: info-na@meteocontrol.com | website: www.meteocontrol.com

#### **EQUIPMENT**

Power supply unit 24 V DC, 5 A Industrial Ethernet (RJ45) 5 port Switch blue'Log X-Series (XM-200 for small option and XM-1000 for medium) Digi Router WR 21 (only for medium box option item #: 491.771)

### Small and Medium Station

Industrial Ethernet Switch

Interface

Transmission Speed: **Medium Station** Cellular Router:

Ethernet (RJ45) 5 ports

10/100 Mbps

Digi Router WR21