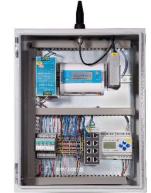

### **DESCRIPTION OF FUNCTIONS**

The measuring equipment control cabinet for centrally recording and processing all system data in your PV power plant:

- Centralized data acquisition and communication with VCOM
- Depending on the system topology blue'Logs, MX-Modules and further components can be built in if required
- The pre-wired components allow quick installation and commissioning
- Monitoring Station Large ready for router and meter installation
- Dedicated AC and DC Breakers
- Easy access push terminals for improved field wiring
- UL Certified

### EQUIPMENT

blue'Log X-Series (XM-3000)

Actual product may vary